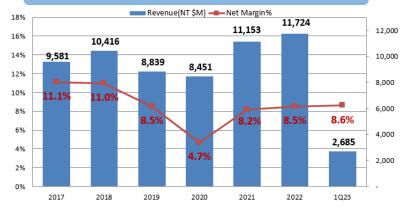

Copyright © SDI corporation. All rights reserved.

S

# SDI Corporation (2351:TT SDI)



### **SDI at a Glance**



**Business Segments** 

#### Financial Performance



#### **Employees**



### **Market Position**



### **Milestone**



### **Global Locations**





## **ESG & Quality System Certification**

- ✓ ISO 14064-1:2018 Certified 2022
- ✓ 2021 Sustainability Report
- ✓ IECQ HSPM QC 080000:2017 Certified 2021
- ✓ IATF16949:2016 Certified 2021
- ✓ ISO 45001:2018 Certified 2020
- ✓ CNS 45001:2018 Certified 2020
- ✓ ISO 9001:2015 Certified 2020
- ✓ ISO14001:2015 Certified 2020
- ISO 50001:2018 Certified 2020
- ✓ ISO/IEC 17025:2017
- ✓ AEO Certified 2013



| 查考職業安全衛生管理系統<br>檢證證書                                                                                                                | bsi. 🛞 🍏