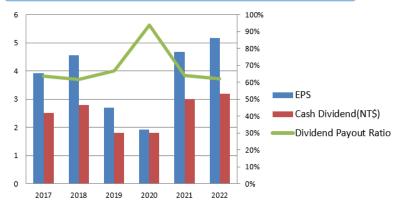

shell correction tape allows for checking tape level

Roller tip design with smooth and reliable correction.

#### **Permanent Marker**



Refillable F

Refill Bottle

#### Ink feed system patent

Quick-drying, light and water resistant. For cardboard, paper, plastic, glass, metal, wood, etc.

#### **Ti-coated scissors**

#### • S-Curve design patent

- Reducing Cutting 75% force
- Titanium-coated blades stay sharp beyond 500,000 cuts

#### **Aluminium Diecast Grip Cutter**



Riveted joint modeling enhances the stability

Automatic blade lock device can withstand up to 10KG of pressure

SK2+Cr Extreme Black blade for sharpness and durability

#### Tape Dispenser

**Sound reduction patent** Reducing noise by 15 dB



CORPORATION 10

### **Main Customers**



### **Financial Performance**



#### EPS & DIVIDEND PAYOUT

#### **Revenue and Operating Margin**



#### **Return On Equity**





### **Statements of Comprehensive Income**

|                            |           |           |           | 1Q23   | 1Q23    |
|----------------------------|-----------|-----------|-----------|--------|---------|
| (In Thousands of NT\$)     | 1Q23      | 4Q22      | 1Q22      | over   | over    |
|                            |           |           |           | 4Q22   | 1Q22    |
| Net Revenue                | 2,685,237 | 2,848,048 | 2,792,124 | -5.7%  | -3.8%   |
| Gross Profit               | 548,982   | 467,667   | 533,194   | 17.4%  | 3.0%    |
| Gross Margin               | 20.4%     | 16.4%     | 19.1%     | 4.0%   | 1.3%    |
| Operating Expenses         | 240,082   | 201,170