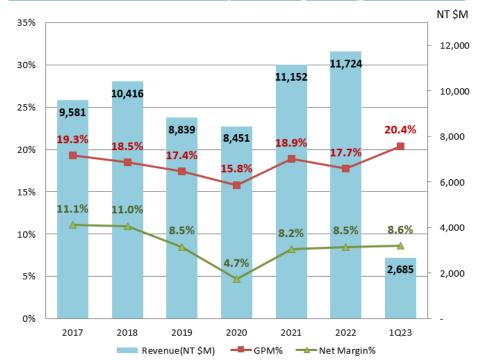

gn with smooth and reliable correction.

#### **Permanent Marker**



Refillable F

Refill Bottle

#### Ink feed system patent

Quick-drying, light and water resistant. For cardboard, paper, plastic, glass, metal, wood, etc.

#### **Ti-coated scissors**

#### • S-Curve design patent

- Reducing Cutting 75% force
- Titanium-coated blades stay sharp beyond 500,000 cuts

#### **Aluminium Diecast Grip Cutter**



Riveted joint modeling enhances the stability

Automatic blade lock device can withstand up to 10KG of pressure

SK2+Cr Extreme Black blade for sharpness and durability

#### Tape Dispenser

**Sound reduction patent** Reducing noise by 15 dB



CORPORATION 10

### **Main Customers**



### **Financial Performance**



#### EPS & DIVIDEND PAYOUT

#### **Revenue and Operating Margin**



#### **Return On Equity**





### **Statements of Comprehensive Income**

|                            |           |           |           | 1Q23   | 1Q23    |
|----------------------------|-----------|-----------|-----------|--------|---------|
| (In Thousands of NT\$)     | 1Q23      | 4Q22      | 1Q22      | over   | over    |
|                            |           |           |           | 4Q22   | 1Q22    |
| Net Revenue                | 2,685,237 | 2,848,048 | 2,792,124 | -5.7%  | -3.8%   |
| Gross Profit               | 548,982   | 467,667   | 533,194   | 17.4%  | 3.0%    |
| Gross Margin               | 20.4%     | 16.4%     | 19.1%     | 4.0%   | 1.3%    |
| Operating Expenses         | 240,082   | 201,170   | 237,438   | 19.3%  | 1.1%    |
| Operating Income           | 308,