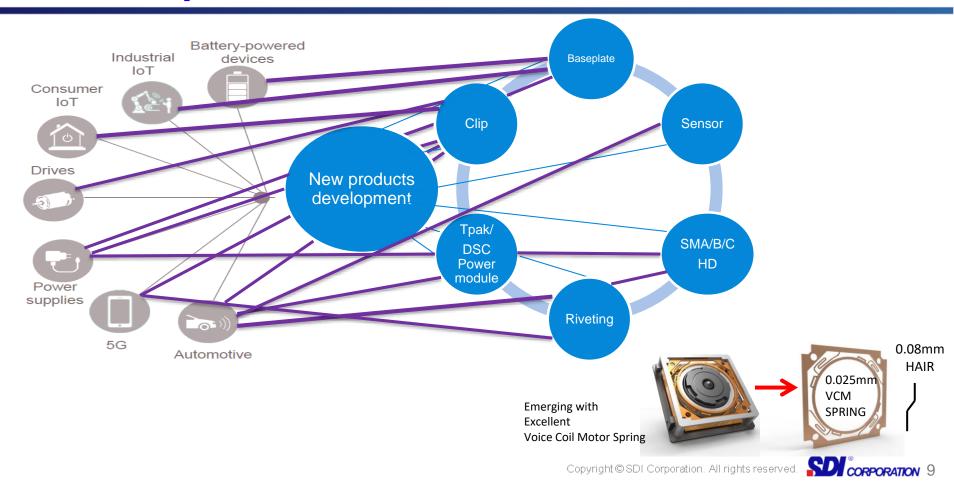

ol units
  - Home applications : Air conditioners, washing machines, Micro wave
  - Traction : High speed train , subway power Unit
  - 5G base station
  - Smart Grid Solar power









- Computing
- Mobile device
- Power charger
- · Security : smart card
- VCM Spring













### **Our Future Trend**





**Power Market Position** 



**End Market Application** 



Source : SEMI Industry Research and Statistics, April 2020



### **Our Future Trend**



<sup>1</sup> Based on TechInsights: Automotive Semiconductor Demand Forecast 2019 - 2029. March 2023; Infineon. "power" includes voltage regulators, ADCs and ASICs.
<sup>2</sup> Due to missing ICE engine in BEV the weighted incremental semiconductor content for PHEV and BEV starts below the "~\$500" line.



### **Core competence**



### **Stationery Products**



#### Light Force Stapler

 Innovative slidearm patent
 Saving effort up to 50%

Flat clinch patent can save 30% paper space

#### Correction Tape I-PUSH 2

Retractable correction patent

- Easily retractable
- Handy to carry

Clear shell correction tape allows for checking tape level

Roller tip design with smooth and reliable correction.

#### **Permanent Marker**



Refillable F

Refill Bottle

#### Ink feed system patent

Quick-drying, light and water resistant. For cardboard, paper, plastic, glass, metal, wood, etc.

#### **Ti-coated scissors**

#### • S-Curve design patent

- Reducing Cutting 75% force
- Titanium-coated blades stay sharp beyond 500,000 cuts

#### **Aluminium Diecast Grip Cutter**



Riveted joint modeling enhances the stability

Automa