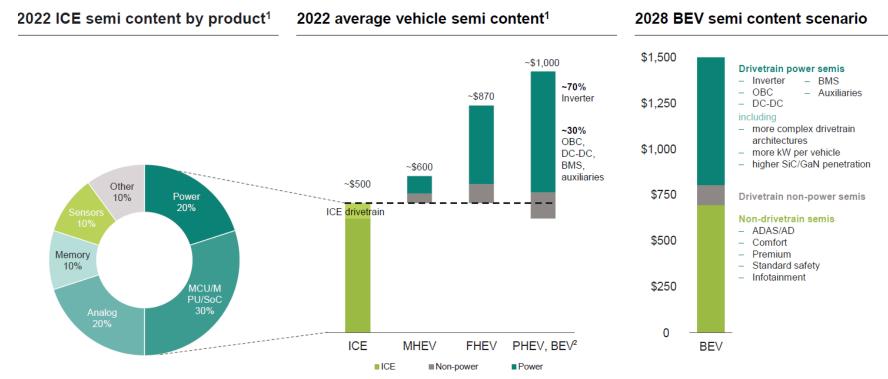

### **Our Future Trend**

**Power Market Position** 

**End Market Application** 

Source : SEMI Industry Research and Statistics, April 2020

### **Our Future Trend**

<sup>1</sup> Based on TechInsights: Automotive Semiconductor Demand Forecast 2019 - 2029. March 2023; Infineon. "power" includes voltage regulators, ADCs and ASICs.
<sup>2</sup> Due to missing ICE engine in BEV the weighted incremental semiconductor content for PHEV and BEV starts below the "~\$500" line.