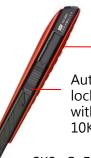

#### **Aluminium Diecast Grip Cutter**

Riveted joint modeling enhances the stability

Automatic blade lock device can withstand up to 10KG of pressure

SK2+Cr Extreme Black blade for sharpness and durability