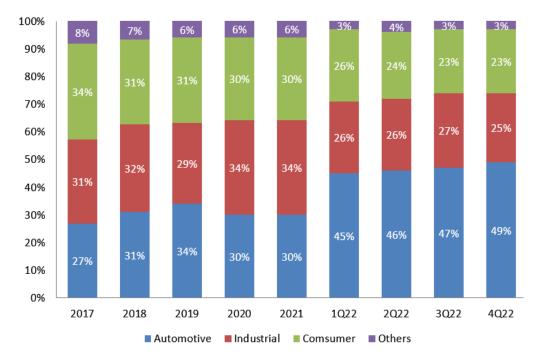

## **Our Future Trend**

**Power Market Position** 

**End Market Application** 

Source : SEMI Industry Research and Statistics, April 2020

Copyright@SDI Corporation. All rights reserved.

## **Our Future Trend**

1 Based on Strategy Analytics: Automotive Semiconductor Demand Forecast 2019 - 2028. July 2022; Infineon. "power" includes voltage regulators, ADCs and ASICs. 2 Due to missing ICE engine in BEV the weighted incremental semiconductor content for PHEV and BEV starts below the "~\$500" line.

Source : Infineon Technologies