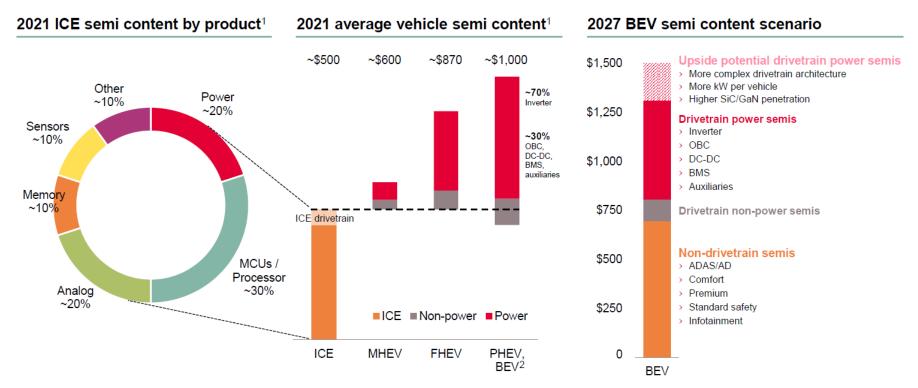

## **Our Future Trend**

**Power Market Position** 

**End Market Application** 

Source : SEMI Industry Research and Statistics, April 2020

Copyright@SDI Corporation. All rights reserved.

## **Our Future Trend**

1 Based on Strategy Analytics: Automotive Semiconductor Demand Forecast 2019 - 2028. July 2022; Infineon. "power" includes voltage regulators, ADCs and ASICs. 2 Due to missing ICE engine in BEV the weighted incremental semiconductor content for PHEV and BEV starts below the "~\$500" line.

Source : Infineon Technologies