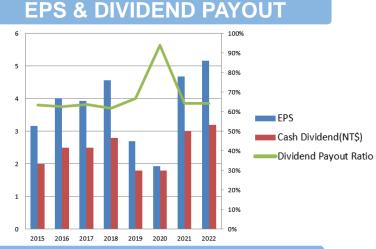

## **Financial Performance**

## **Statements of Comprehensive Income**

| (In Thousands of dollars)                        | 2022       | 2021            | ϒοϒ     |
|--------------------------------------------------|------------|-----------------|---------|
| Net Revenue                                      | 11,724,279 | 11,152,550      | 5.1%    |
| Gross Profit                                     | 2,078,591  | 2,109,990       | -1.5%   |
| Gross Margin                                     | 17.7%      | 18.9%           | -1.2%   |
| Operating Expenses                               | 909,093    | 884,571         | 2.8%    |
| Operating Income                                 | 1,169,498  | 1,225,419       | -4.6%   |
| Operating Margin                                 | 10.0%      | 11.0%           | -1.0%   |
| Non-operating Income                             | 100,427    | (57,878)        | -273.5% |
| Net Income to Shareholders of the Parent Company | 940,519    | 940,519 852,244 |         |
| Net Profit Margin                                | 8.5%       | 8.2%            | 0.4%    |
| EPS (NT\$)                                       | 5.16       | 4.68            | 10.3%   |