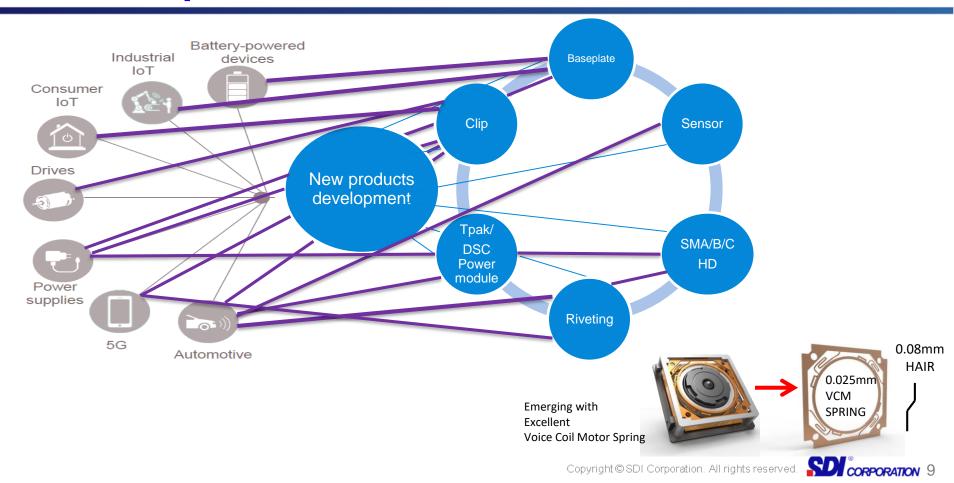

wave
    - washing machines, which wave
  - Traction : High speed train ,subway power Unit
  - 5G base station
  - Smart GridSolar power







- Mobile device
- Power charger
- Security : smart card
- VCM Spring









## **Our Future Trend**





**Power Market Position** 



**End Market Application** 



Source : SEMI Industry Research and Statistics, April 2020

Copyright@SDI Corporation. All rights reserved.



## **Our Future Trend**



1 Based on Strategy Analytics: Automotive Semiconductor Demand Forecast 2019 - 2028. July 2022; Infineon. "power" includes voltage regulators, ADCs and ASICs. 2 Due to missing ICE engine in BEV the weighted incremental semiconductor content for PHEV and BEV starts below the "~\$500" line.

Source : Infineon Technologies



## **Core competence**



## **Stationery Products**



### Light Force Stapler

 Innovative slidearm patent
Saving effort up to 50%

Flat clinch patent can save 30% paper space

### Correction Tape I-PUSH 2

Retractable correction patent

- Easily retractable
- Handy to carry

Clear shell correction tape allows for checking tape level

Roller tip design with smooth and reliable correction.

### **Permanent Marker**



Refillable Cartridge

Refill Bottle

### Ink feed system patent

Quick-drying, light and water resistant. For cardboard, paper, plastic, glass, metal, wood, etc.

### **Ti-coated scissors**

### S-Curve design patent

- Reducing Cutting 75% force
- Titanium-coated blades stay sharp beyond 500,000 cuts

### **Aluminium Diecast Grip Cutter**



Riveted joint modeling enhances the stability

Automatic